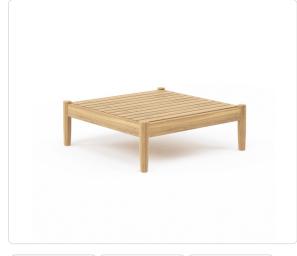

# Georgica Square Coffee Table (31in)

## Product Info

- Product displayed in our suggested finish. Made to order options are available in our wide variety of teak colors
- Frame designed using premium sourced teak from Indonesia. Unfinished Teak will weather naturally and change color over time due to exterior elements. Review our Teak Care and Maintenance for more information
- Our furniture covers are highly recommended to protect furniture from natural outdoor elements and to improve longevity. Learn more about <u>Care and Maintenance</u>

#### Product Spec

| Width                | 31"    |
|----------------------|--------|
| Depth                | 31"    |
| Height               | 12"    |
| Materials Specs      | Teak   |
| Net Weight (approx.) | 32 lbs |
| Outdoor              | Yes    |