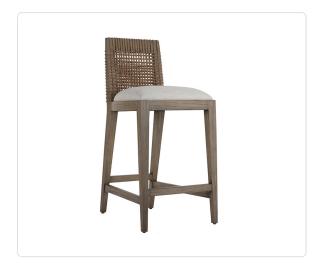

## Capri Counter Stool (Rope)

## Product Info

- Product displayed in our suggested finish. Made to order options are available in our wide variety of mahogany colors
- Sculpted mahogany wood frame with woven rope backrest
- Materials as shown are suitable for indoor use, only; most designs can be adapted for outdoor use per custom request, please inquire
- Cushions are available in our own premium Giati Elements fabric, in all Sunbrella fabrics or COM
- The seat is tightly upholstered for maximum comfort

## Product Spec

| Width           | 18"      |
|-----------------|----------|
| Depth           | 22"      |
| Height          | 37.5"    |
| Seat Height     | 25"      |
| СОМ             | 1 yard   |
| Materials Specs | Mahogany |
| Outdoor         | No       |