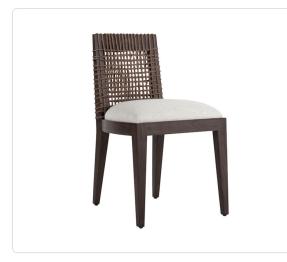

## Capri Dining Chair (Rope)

## SKU bx18-023-r

## Product Info

- Product displayed in our suggested finish. Made to order options are available in our wide variety of mahogany colors
- Sculpted mahogany wood frame with woven rope backrest
- Materials as shown are suitable for indoor use, only; most designs can be adapted for outdoor use per custom request, please inquire
- Cushions are available in our own premium <u>Giati Elements fabric</u>, in all Sunbrella fabrics or COM
- The seat is tightly upholstered for maximum comfort