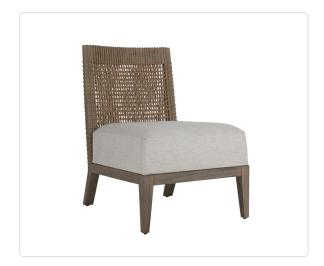

## Capri Sofa Chair (Rope)

## SKU bf09-ca04

## Product Info

- Product displayed in our suggested finish. Made to order options are available in our wide variety of mahogany colors
- Sculpted mahogany wood frame with woven rope backrest
- Materials as shown are suitable for indoor use, only; most designs can be adapted for outdoor use per custom request, please inquire
- Cushions are available in our own premium Giati Elements fabric, in all Sunbrella fabrics or COM
- The seat is tightly upholstered for maximum comfort