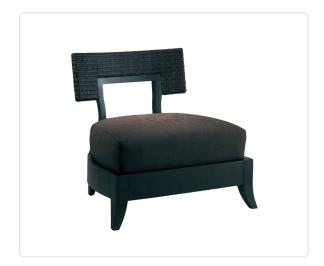

# **Epic Lounge Chair**

### Product Info

- Product displayed in our suggested finish. Made to order options are available in our wide variety of mahogany colors
- Sculpted mahogany wood frame with woven leather backrest
- Materials as shown are suitable for indoor use, only; most designs can be adapted for outdoor use per custom request, please inquire
- Cushions are available in our own premium <u>Giati Elements fabric</u>, in all Sunbrella fabrics or COM
- The seat is tightly upholstered for maximum comfort

### Product Spec

| Width           | 30.2"   |
|-----------------|---------|
| Depth           | 27.5"   |
| Height          | 28"     |
| СОМ             | 2 yards |
| Materials Specs | Leather |
| Outdoor         | No      |