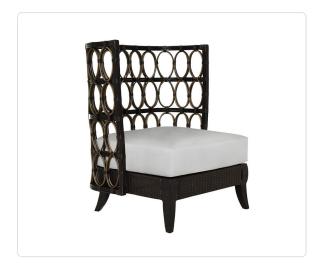

## Malle Wing Chair

## SKU bfc13-malO1

## Product Info

- Product displayed in our suggested finish. Made to order options are available in our wide variety of mahogany colors
- Mahogany wood surfaces with accents in hand-woven rattan to add texture and visual interest.
- Materials are suitable for indoor use, only
- Cushions are available in our own premium <u>Giati Elements fabric</u>, in all Sunbrella fabrics or COM
- Throw pillows are available in a variety of shapes and sizes, priced separately

## Product Spec

| Width           | 31.5"    |
|-----------------|----------|
| Depth           | 28.5"    |
| Height          | 39.5"    |
| Seat Height     | 17.5"    |
| СОМ             | 3 yards  |
| Materials Specs | Mahogany |
| Outdoor         | No       |