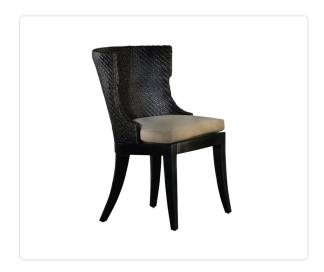

## **Poet Chair**

### SKU BF9-PO01

### Product Info

- Product displayed in our suggested finish. Made to order options are available in our wide variety of mahogany colors
- Material as shown is suitable for indoor use, only; most designs can be adapted for outdoor use per custom request, please inquire
- Cushions are available in our own premium <u>Giati Elements fabric</u>, in all Sunbrella fabrics or COM

### Product Spec

| Width           | 20.5"   |
|-----------------|---------|
| Depth           | 25.2"   |
| Height          | 33.5"   |
| Seat Height     | 18.5"   |
| СОМ             | 1 yard  |
| Materials Specs | Leather |
| Outdoor         | No      |