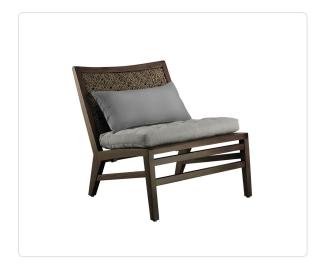

## Societe Sofa Chair

## SKU bf09-st04

## Product Info

- Product displayed in our suggested finish. Made to order options are available in our wide variety of mahogany colors and rattan options
- Accents in rattan weave add texture and visual interest
- Materials as shown are suitable for indoor use, only; most designs can be adapted for outdoor use per custom request, please inquire
- Cushions are available in our own premium <u>Giati Elements fabric</u>, in all Sunbrella fabrics or COM
- Loose cushion upholstery, cushions are reversible
- Includes 1x Seat Cushion and 1x Lumbar Pillow 12x28"

## Product Spec

| Width           | 28.3"    |
|-----------------|----------|
| Depth           | 26"      |
| Height          | 30"      |
| СОМ             | 2 yards  |
| Materials Specs | Mahogany |