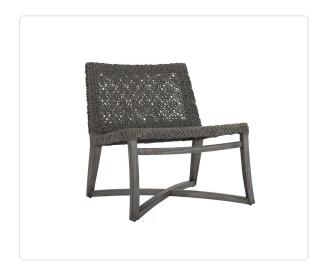

## **Terrace Sofa Chair (Rope)**

#### SKU BF9-TE05MH

### Product Info

- Product displayed in our suggested finish. Made to order options are available in our wide variety of mahogany colors and natural rope options
- Accents in natural rope weave add texture and visual interest
- Material as shown is suitable for indoor use, only; most designs can be adapted for outdoor use per custom request, please inquire

#### Product Spec

| Width           | 30.2"    |
|-----------------|----------|
| Depth           | 31"      |
| Height          | 31"      |
| Seat Height     | 17.8"    |
| Materials Specs | Mahogany |
| Outdoor         | No       |