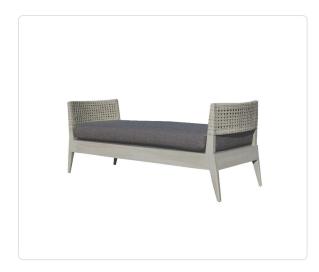

## Tribeka 13 Bench (Leather)

## Product Info

- Product displayed in our suggested finish. Made to order options are available in our wide variety of mahogany colors
- Mahogany wood frame with arms in hand-woven natural leather to add texture and visual interest
- Materials are suitable for indoor use, only
- Cushions are available in our own premium Giati Elements fabric, in all Sunbrella fabrics or COM
- Throw pillows are available in a variety of shapes and sizes, priced separately