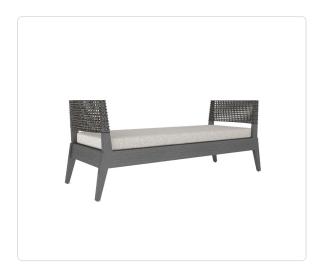

## Tribeka 13 Bench (Rope)

## SKU bfc13-tbk13-O1r

## Product Info

- Product displayed in our suggested finish. Made to order options are available in our wide variety of mahogany colors
- Mahogany wood frame with arms in hand-woven natural rope to add texture and visual interest.
- Material as shown is suitable for indoor use, only; most designs can be adapted for outdoor use per custom request, please inquire
- Cushions are available in our own premium <u>Giati Elements fabric</u>, in all Sunbrella fabrics or COM
- Throw pillows are available in a variety of shapes and sizes, priced separately