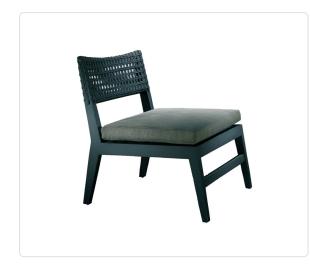

## Tribeka 13 Sofa Chair (Leather)

## SKU bfc13-tbkO5-l

## Product Info

- Product displayed in our suggested finish. Made to order options are available in our wide variety of mahogany colors
- Mahogany wood frame with backrest in hand-woven natural leather to add texture and visual interest
- Material as shown is suitable for indoor use, only; most designs can be adapted for outdoor use per custom request, please inquire
- Cushions are available in our own premium <u>Giati Elements fabric</u>, in all Sunbrella fabrics or COM
- Throw pillows are available in a variety of shapes and sizes, priced separately

## Product Spec

| Width           | 29.5"     |
|-----------------|-----------|
| Depth           | 26"       |
| Height          | 29.5"     |
| Seat Height     | 17.7"     |
| СОМ             | 1.5 yards |
| Materials Specs | Leather   |
| Outdoor         | No        |