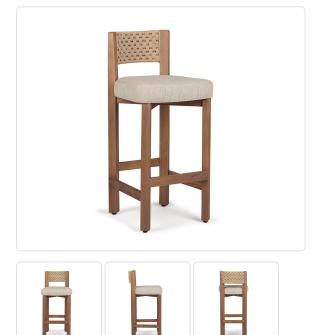

# **Molokai Bar Stool**

#### Product Info

- Product displayed in our suggested finish. Made to order options are available in our wide variety of teak colors and natural rope options
- Frame designed using premium sourced teak from Indonesia
- Backrest in natural rope weave adds texture and visual interest
- Cushions are available in our own premium <u>Giati Elements fabric</u>, in all Sunbrella fabrics or COM
- The seat is tightly upholstered for maximum comfort