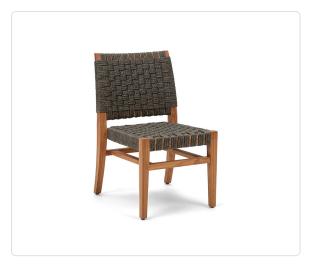

# Spoleto Outdoor Side Chair

#### Product Info

- Product displayed in our suggested finish. Made to order options are available in our wide variety of teak and rope colors
- Frame designed using premium sourced teak from Indonesia. Unfinished Teak will weather naturally and change color over time due to exterior elements. Review our Teak Care and Maintenance for more information
- Rope is engineered with strong UV, mold and stain resistance
- Cushion is optional and not required
- Our furniture covers are highly recommended to protect furniture from natural outdoor elements and to improve longevity. Learn more about Care and Maintenance

## Product Spec

| Troduct open    |       |
|-----------------|-------|
| Width           | 28.5" |
| Depth           | 23.5" |
| Height          | 33"   |
| Seat Height     | 17.5" |
| Materials Specs | Rope  |
| Outdoor         | Yes   |