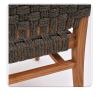

# Spoleto Outdoor Side Chair

#### Product Info

- Product displayed in our suggested finish. Made to order options are available in our wide variety of teak and rope colors
- Frame designed using premium sourced teak from Indonesia. Unfinished Teak will weather naturally and change color over time due to exterior elements. Review our Teak Care and Maintenance for more information
- Rope is engineered with strong UV, mold and stain resistance
- Cushion is optional and not required
- Our furniture covers are highly recommended to protect furniture from natural outdoor elements and to improve longevity. Learn more about Care and Maintenance