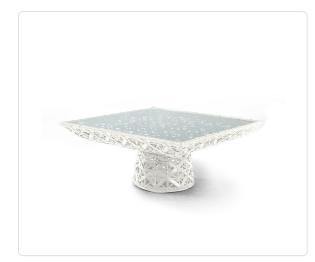

# Reverie Square Coffee Table (32in)- White

## SKU 15011-SQ4-W

#### Product Spec

| Width           | 31.5"              |
|-----------------|--------------------|
| Depth           | 31.5"              |
| Height          | 13.8"              |
| Materials Specs | All-Weather Wicker |
| Outdoor         | Yes                |