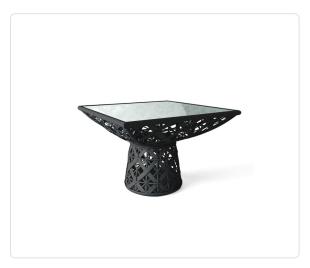

## **Reverie Square Side Table (20in)**

### SKU 15011-ST20X20

### Product Info

- Product displayed in our suggested finish. Made to order options are available in our wide variety of powder coat and outdoor rattan colors
- Frame designed in a durable powder coated aluminum and wrapped in an allweather outdoor rattan
- Our furniture covers are highly recommended to protect furniture from natural outdoor elements and to improve longevity. Learn more about <u>Care and</u> <u>Maintenance</u>

### Product Spec

| Width           | 20"                |
|-----------------|--------------------|
| Depth           | 20"                |
| Height          | 13.8"              |
| Materials Specs | All-Weather Wicker |
| Outdoor         | Yes                |