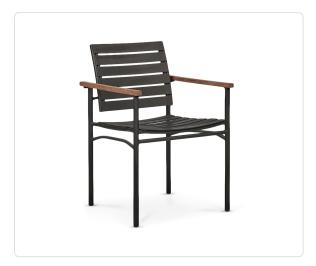

## Portico Stacking Dining Chair

## SKU WEC-PORT-1101

## Product Info

- Product displayed in our suggested finish. Made to order options are available in our wide variety of teak and metal colors
- Frame designed using powder coated aluminum with armrests in premium sourced teak from Indonesia. Unfinished Teak will weather naturally and change color over time due to exterior elements. Review our Teak <u>Care and Maintenance</u> for more information
- Stacks up to 4 chairs high
- Our furniture covers are highly recommended to protect furniture from natural outdoor elements and to improve longevity. Learn more about <a href="Care and Maintenance">Care and Maintenance</a>

## Product Spec

| Width                | 22"      |
|----------------------|----------|
| Depth                | 21"      |
| Height               | 32"      |
| Seat Height          | 18"      |
| Arm Height           | 25 "     |
| Materials Specs      | Aluminum |
| Outdoor              | Yes      |
| Net Weight (approx.) | 20 lbs   |