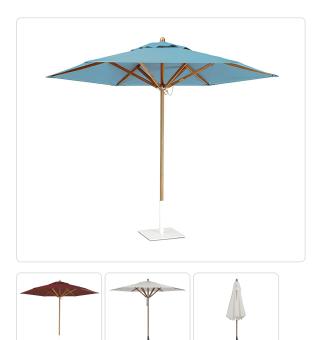

## Next Century Umbrella 6' Hexagonal

## **SKU NCT-6**

## Product Info

- Next Century umbrellas are defined by their durable cast brass hub system, available in brass color (NCT-6) or with chrome plating (NCT-6C).
- Base options in durable powder coated aluminum: Round shape, Square shape, or Square on Rollers.
- All base options include integrated nylon lifts to provide air space for drying beneath.
- Finial options in Copper, Chrome, or Teak.
- Umbrella canopy in awning-grade <u>Oceano fabric by Giati Elements</u> or COM.
  Arm pockets are lined and triple reinforced to protect the outer fabric from
- punctures.
- Custom options include additional Appliqué / Trims, Valances, Linings, Double Wind Venting, etc.
- Components connect with a simple pop rivet system, allowing for effortless replacement of individual parts should damage occur.
- Our furniture covers are recommended to protect from natural outdoor elements and to improve longevity. Learn more about <u>Care and Maintenance</u>