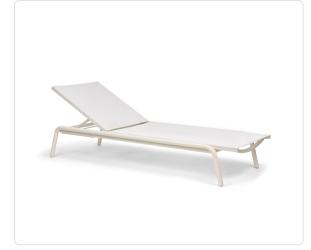

## Palmer Chaise Lounge

## Product Info

- Product displayed in our suggested finish. Made to order options are available in our wide variety of powder coat and mesh colors
- Frame designed in a durable powder coated aluminum
- Mesh sling is engineered with to be breathable, sturdy and UV resistant
- Throw pillows are available in a variety of shapes and sizes, priced separately
- Our furniture covers are highly recommended to protect furniture from natural outdoor elements and to improve longevity. Learn more about <u>Care and Maintenance</u>