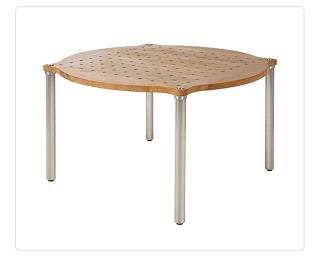

# Fifty Five Square Dining Table (46in)

#### Product Info

- An artistic blend of geometric lines and fluid curves, this dynamic table seats four comfortably.
- With nautically inspired hatch top joinery of burnished teak and a stainless steel framework, the table is custom-configured for exceptional resilience and stability.
- Stacks for convenient storage.
- Pairs with our Fifty-Five Matchmaker to connect multiple tables.

## Product Spec

| Width           | 46"   |
|-----------------|-------|
| Depth           | 46"   |
| Height          | 29.5" |
| Materials Specs | Metal |
| Outdoor         | Yes   |