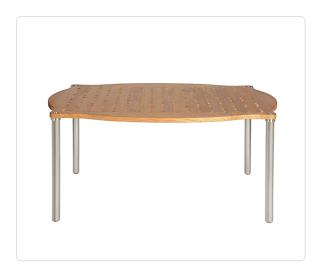

## Fifty Five Rectangular Dining Table (63in)

## SKU FF-5504

Product Info

- An artistic blend of geometric lines and fluid curves, this dynamic table seats six comfortably.
- With nautically inspired hatch top joinery of burnished teak and a stainless steel framework, the table is custom-configured for exceptional resilience and stability.
- Stacks for convenient storage.
- Pairs with our Fifty-Five Matchmaker to connect multiple tables.