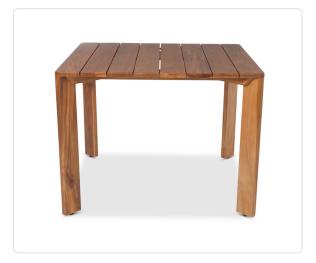

## **Elton Square Dining Table (36in)**

### Product Info

- Product displayed in our suggested finish. Made to order options are available in our wide variety of teak colors
- Frame designed using premium sourced teak from Indonesia. Teak will weather naturally and change color over time due to exterior elements. Review our Teak <u>Care and Maintenance</u> for more information
- Our storage covers are highly recommended to protect furniture from natural outdoor elements and to improve longevity. Learn more about <u>Care and Maintenance</u>

### Product Spec

| Width           | 36"  |
|-----------------|------|
| Depth           | 36"  |
| Height          | 30"  |
| Materials Specs | Teak |
| Outdoor         | Yes  |