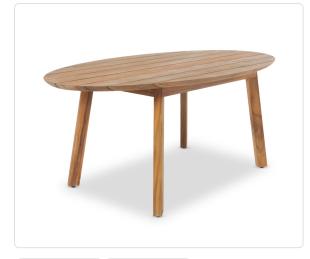

# Elton Oval Dining Table (75in)

## Product Info

- Product displayed in our suggested finish. Made to order options are available in our wide variety of teak colors
- Frame designed using premium sourced teak from Indonesia. Teak will weather naturally and change color over time due to exterior elements. Review our Teak <u>Care and</u> <u>Maintenance</u> for more information
- Our storage covers are highly recommended to protect furniture from natural outdoor elements and to improve longevity. Learn more about Care and Maintenance

#### Product Spec

| Width           | 75"  |
|-----------------|------|
| Depth           | 30"  |
| Height          | 30"  |
| Materials Specs | Teak |
| Outdoor         | Yes  |