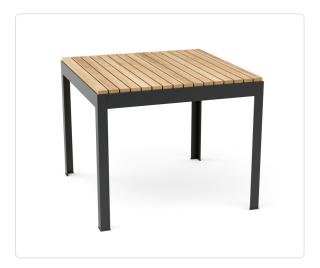

## **More Comfort Square Dining Table (36in)**

#### **SKU 22010S**

#### Product Info

- Product displayed in our suggested finish. Made to order options are available in our wide variety of teak and metal colors
- Frame designed using powder coated aluminum and premium sourced teak from Indonesia. Unfinished Teak will weather naturally and change color over time due to exterior elements. Review our Teak <u>Care and Maintenance</u> for more information
- Our furniture covers are highly recommended to protect furniture from natural outdoor elements and to improve longevity. Learn more about <u>Care and</u> <u>Maintenance</u>

### Product Spec

| Width           | 36"             |
|-----------------|-----------------|
| Depth           | 36"             |
| Height          | 30"             |
| Materials Specs | Stainless Steel |
| Outdoor         | Yes             |