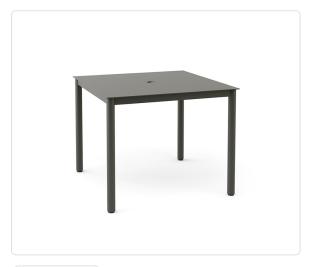

## **Savannah Square Dining Table (36in)**

SKU WE-SAVANNAH-52010-36S

## Product Info

- Product displayed in our suggested finish. Made to order options are available in our wide variety of powder coat colors
- This table is suitable for a 1.5" or 2" diameter umbrella pole. A separate umbrella base is needed to adequately secure an umbrella pole (not included)
- Frame designed in a durable powder coated aluminum
- ADA compliant: all dimensions fall within ADA requirements when umbrella pole is not used.
- Option without umbrella hole available.
- Our furniture covers are highly recommended to protect furniture from natural outdoor elements and to improve longevity. Learn more about <u>Care and</u>
  Maintenance

## **Product Spec**

| Width                | 36"      |
|----------------------|----------|
| Depth                | 36"      |
| Height               | 30"      |
| Materials Specs      | Aluminum |
| Outdoor              | Yes      |
| Net Weight (approx.) | 20 lbs   |