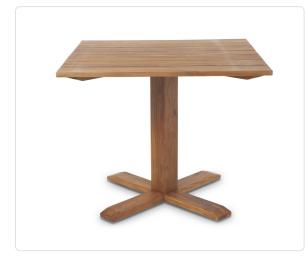

# Lambert Square Pedestal Dining Table (26x30in) sku wec-lam-21010P

# Product Info

- Product displayed in our suggested finish. Made to order options are available in our wide variety of teak colors
- Frame designed using premium sourced teak from Indonesia. Unfinished Teak will weather naturally and change color over time due to exterior elements. Review our Teak Care and Maintenance for more information
- Our furniture covers are highly recommended to protect furniture from natural outdoor elements and to improve longevity. Learn more about <u>Care and Maintenance</u>

### Product Spec

| Width           | 26"  |
|-----------------|------|
| Depth           | 30"  |
| Height          | 30"  |
| Materials Specs | Teak |
| Outdoor         | Yes  |