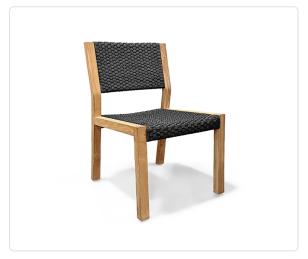

## **Moretti Dining Side Chair**

### Product Info

- Product displayed in our suggested finish. Made to order options are available in our wide variety of teak and rope colors
- Frame designed using premium sourced teak from Indonesia. Unfinished Teak will weather naturally and change color over time due to exterior elements. Review our Teak <u>Care and Maintenance</u> for more information
- Rope is engineered with strong UV, mold and stain resistance
- Our storage covers are highly recommended to protect furniture from natural outdoor elements and to improve longevity. Learn more about <u>Care and Maintenance</u>

### Product Spec

| Width           | 20.5" |
|-----------------|-------|
| Depth           | 23.5" |
| Height          | 33"   |
| Seat Height     | 18"   |
| Materials Specs | Rope  |
| Outdoor         | Yes   |