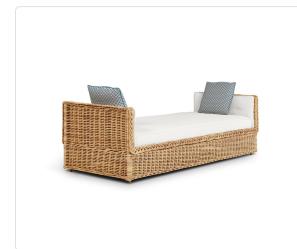

## **Classic Outdoor Backless Daybed**

## Product Info

- Internal frame designed in a durable powder coated aluminum and wrapped in an allweather outdoor wicker.
- Includes (1) Loose, Reversible Seat Cushion, (2) Button-Tufted Arm Pads, and (2) 20"
  Throw Pillows.
- Cushion set is available in our own premium Giati Elements fabric, in all Sunbrella fabrics or COM. Zippers are corrosion resistant.
- Seat cushion contains our standard outdoor, quick-dry reticulated foam core for efficient drainage and mildew resistance.
- Cushions are reversible, attached with D-rings unless otherwise requested.
- Throw pillows are available in a variety of shapes and sizes, priced separately.
- Our furniture covers are highly recommended to protect furniture from natural outdoor elements and to improve longevity. Learn more about <u>Care and Maintenance</u>.

## Product Spec

| Width           | 96"                |
|-----------------|--------------------|
| Depth           | 39"                |
| Height          | 29"                |
| Materials Specs | All-Weather Wicker |
| Outdoor         | Yes                |