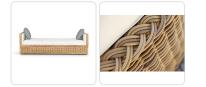

## **Classic Outdoor Backless Daybed**

## Product Info

- Internal frame designed in a durable powder coated aluminum and wrapped in an allweather outdoor wicker.
- Includes (1) Loose, Reversible Seat Cushion, (2) Button-Tufted Arm Pads, and (2) 20"
  Throw Pillows.
- Cushion set is available in our own premium Giati Elements fabric, in all Sunbrella fabrics or COM. Zippers are corrosion resistant.
- Seat cushion contains our standard outdoor, quick-dry reticulated foam core for efficient drainage and mildew resistance.
- Cushions are reversible, attached with D-rings unless otherwise requested.
- Throw pillows are available in a variety of shapes and sizes, priced separately.
- Our furniture covers are highly recommended to protect furniture from natural outdoor elements and to improve longevity. Learn more about <u>Care and Maintenance</u>.