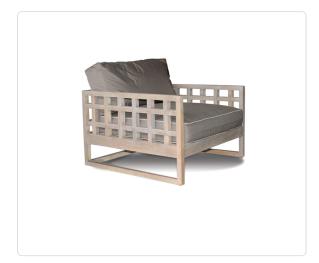

## Kikapu Bench Chair

## SKU BF10-KP01

## Product Info

- Product displayed in our suggested finish. Made to order options are available in our wide variety of mahogany colors
- Frame in mahogany
- Materials are suitable for indoor use, only
- Cushions are available in our own premium <u>Giati Elements fabric</u>, in all Sunbrella fabrics or COM
- Throw pillows are available in a variety of shapes and sizes, priced separately

## Product Spec

| Width           | 36"      |
|-----------------|----------|
| Depth           | 36"      |
| Height          | 31"      |
| Seat Height     | 16"      |
| Arm Height      | 23 "     |
| СОМ             | 3 yards  |
| Materials Specs | Mahogany |
| Outdoor         | No       |