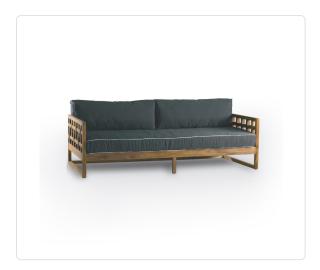

## Kikapu Bench Sofa

## SKU BFC10-KP04-1

## Product Info

- Product displayed in our suggested finish. Made to order options are available in our wide variety of mahogany colors
- Frame in mahogany
- Materials are suitable for indoor use, only
- Cushions are available in our own premium <u>Giati Elements fabric</u>, in all Sunbrella fabrics or COM
- Throw pillows are available in a variety of shapes and sizes, priced separately

## Product Spec

| Width           | 79.5"    |
|-----------------|----------|
| Depth           | 36"      |
| Height          | 31.5"    |
| Seat Height     | 17.5"    |
| Arm Height      | 23 "     |
| СОМ             | 8 yards  |
| Materials Specs | Mahogany |
| Outdoor         | No       |
|                 |          |