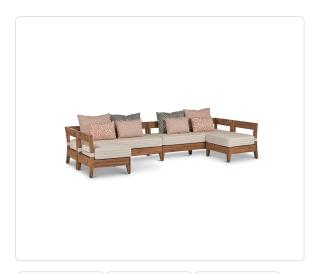

## Radmore Sectional Sofa

## SKU WEC-RAD-2106C1

## Product Info

Shown with (1) LF Corner 2-Seat Sofa, (1) RF Corner 2-Seat Sofa, and (2) Single Seats

- Single Seat 29.5w x 26.5d x 26h, 17 sh COM 4 yds
- Armless 2-Seat Sofa 58w x 26.5d x 26h, 17 sh COM 7 yds (shown in last image)
- LF Corner 2-Seat Sofa 63w x 26.5d x 26h, 17 sh COM 8 yds
- RF Corner 2-Seat Sofa 63w x 26.5d x 26h, 17 sh COM 8 yds
- Frame in Walters Outdoor Teak offering with slatted deck.
- (1) Boxed seat cushion and (2) back pillows per component. Outdoor fill.
- Cushion set option is available in all Sunbrella fabrics or COM.
- Furniture cover is available upon request.

## Product Spec

| Width           | 126"     |
|-----------------|----------|
| Depth           | 56"      |
| Height          | 26"      |
| Seat Height     | 17"      |
| СОМ             | 24 yards |
| Materials Specs | Teak     |
| Outdoor         | Yes      |