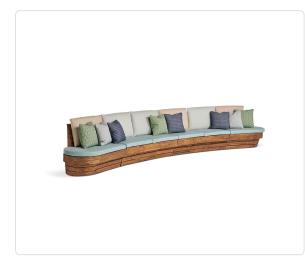

# Drakeford Sectional Sofa

### SKU WEC-DRA-2106C1

#### Product Info

Shown with (1) LF End Seat, (2) Armless 2-Seat Sofa, and (1) RF End Seat

- Armless 2-Seat Sofa 55w x 27.25d x 31.5h, 16.5 sh COM 8 yds
- LF End Seat 40w x 27.25d x 31.5h, 16.5 sh COM 6 yds
- RF End Seat 40w x 27.25d x 31.5h, 16.5 sh COM 6 yds
- Frame in Walters Outdoor Teak offering with slatted deck.
- Seat cushion, back cushion, and (2) back pillows per seat. Outdoor fill.
- Cushion set option is available in all Sunbrella fabrics or COM.

#### Product Spec

| Width           | 190"     |
|-----------------|----------|
| Depth           | 52"      |
| Height          | 31.5"    |
| Seat Height     | 16.5"    |
| СОМ             | 28 yards |
| Materials Specs | Teak     |
| Outdoor         | Yes      |