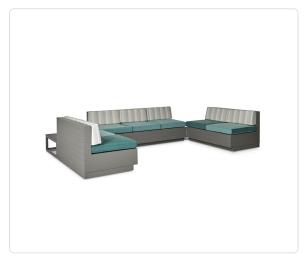

# **Hewitt Sectional Sofa**

## Product Info

Shown with (1) 3-Seat Sofa, (2) 2-Seat Sofas, and (2) Coffee Tables

- 2-Seat Sofa 54w x 33d x 29h, 17 sh COM 8 yds
- 3-Seat Sofa 81w x 33d x 29h, 17 sh COM 12 yds
- Coffee Table Infill 33w x 33d x 13h
- Frame in Walters Outdoor Powder Coated Aluminum Offering with Mesh liner.
- Boxed seat and wedge back cushions. Outdoor fill.
- Cushion set option is available in all Sunbrella fabrics or COM.
- Furniture cover is available upon request.

## Product Spec

| Width           | 147"     |
|-----------------|----------|
| Depth           | 87"      |
| Height          | 29"      |
| Seat Height     | 17"      |
| СОМ             | 28 yards |
| Materials Specs | Aluminum |
| Outdoor         | Yes      |