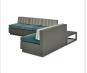

## Product Info

Shown with (1) 3-Seat Sofa, (2) 2-Seat Sofas, and (2) Coffee Tables

- 2-Seat Sofa 54w x 33d x 29h, 17 sh COM 8 yds
- 3-Seat Sofa 81w x 33d x 29h, 17 sh COM 12 yds
- Coffee Table Infill 33w x 33d x 13h
- Frame in Walters Outdoor Powder Coated Aluminum Offering with Mesh liner.
- Boxed seat and wedge back cushions. Outdoor fill.
- Cushion set option is available in all Sunbrella fabrics or COM.
- Furniture cover is available upon request.

## Product Spec

| Width           | 147"     |
|-----------------|----------|
| Depth           | 87"      |
| Height          | 29"      |
| Seat Height     | 17"      |
| СОМ             | 28 yards |
| Materials Specs | Aluminum |
| Outdoor         | Yes      |