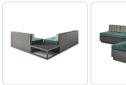

## Product Info

Shown with (1) 3-Seat Sofa, (2) 2-Seat Sofas, and (2) Coffee Tables

- 2-Seat Sofa 54w x 33d x 29h, 17 sh COM 8 yds
- 3-Seat Sofa 81w x 33d x 29h, 17 sh COM 12 yds
- Coffee Table Infill 33w x 33d x 13h
- Frame in Walters Outdoor Powder Coated Aluminum Offering with Mesh liner.
- Boxed seat and wedge back cushions. Outdoor fill.
- Cushion set option is available in all Sunbrella fabrics or COM.
- Furniture cover is available upon request.

## Product Spec

| Width           | 147"     |
|-----------------|----------|
| Depth           | 87"      |
| Height          | 29"      |
| Seat Height     | 17"      |
| СОМ             | 28 yards |
| Materials Specs | Aluminum |
| Outdoor         | Yes      |