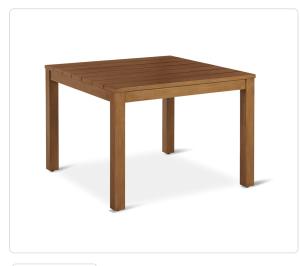

## Lambert Square Parsons Dining Table (42in)

### Product Spec

| Width           | 42"  |
|-----------------|------|
| Depth           | 42"  |
| Height          | 29"  |
| Materials Specs | Teak |
| Outdoor         | Yes  |