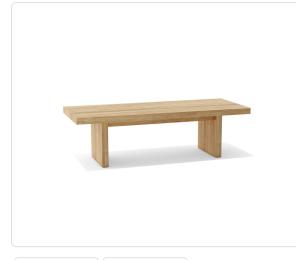

## Contract Shinohara Dining Table (102in)

## Product Info

- Product displayed in our suggested finish. Made to order options are available in our wide variety of teak colors
- This table can seat a total of 6 people
- Frame designed using premium sourced teak from Indonesia. Unfinished Teak will weather naturally and change color over time due to exterior elements. Review our Teak <u>Care and Maintenance</u> for more information
- Our furniture covers are highly recommended to protect furniture from natural outdoor elements and to improve longevity

## Product Spec

| Width           | 102" |
|-----------------|------|
| Depth           | 40"  |
| Height          | 30"  |
| Materials Specs | Teak |
| Outdoor         | Yes  |