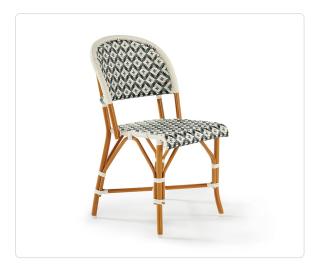

## Marceau Side Chair

SKU WE-MARC-8902

## Product Info

- Product displayed in our suggested finish. Made to order options are available in our wide variety of powder coat colors viewable on our website: <u>Materials & Finishes</u> | Walters
- Frame designed in a durable powder coated aluminum with all weather resin, suitable for outdoor use.
- Additional weave patterns and colors available, please inquire.
- Furniture covers are available and recommended to protect furniture from natural outdoor elements and to improve longevity. Learn more about Care and Maintenance

## Product Spec

| Width                | 20"                |
|----------------------|--------------------|
| Depth                | 21"                |
| Height               | 34"                |
| Seat Height          | 18"                |
| Net Weight (approx.) | 15 lbs             |
| Materials Specs      | All-Weather Wicker |
| Outdoor              | Yes                |