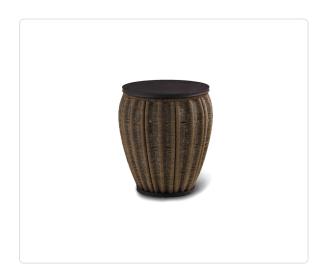

## **Bawang Side Cone (Ø 20in)**

## SKU BF9-BW01

## Product Info

- Product displayed in our suggested finish. Made to order options are available in our wide variety of mahogany colors
- Surfaces in mahogany veneer with internal metal frame wrapped in hand-woven natural rope to add texture and visual interest
- Materials as shown are suitable for indoor use, only; most designs can be adapted for outdoor use per custom request, please inquire

## **Product Spec**

| Diameter        | 19.7     |
|-----------------|----------|
| Height          | 21.7"    |
| Materials Specs | Mahogany |
| Outdoor         | No       |