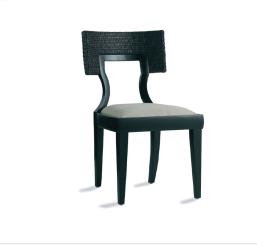

## **Epic Dining Chair**

## SKU BF9-EPO1

## Product Info

- Product displayed in our suggested finish. Made to order options are available in our wide variety of mahogany colors
- Sculpted mahogany wood frame with woven leather backrest
- Materials as shown are suitable for indoor use, only; most designs can be adapted for outdoor use per custom request, please inquire
- Cushions are available in our own premium <u>Giati Elements fabric</u>, in all Sunbrella fabrics or COM
- The seat is tightly upholstered for maximum comfort