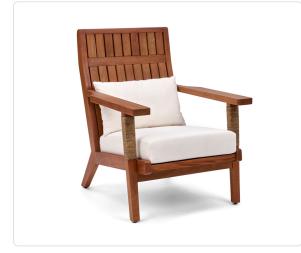

# Indoor Spartan High Back Lounge Chair

### Product Info

- Product displayed in our suggested finish. Made to order options are available in our wide variety of mahogany colors and natural rope options
- Accents in natural lampakani rope add texture and visual interest
- Loose cushion upholstery, cushions are reversible
- Cushions are available in our own premium <u>Giati Elements fabric</u>, in all Sunbrella fabrics or COM