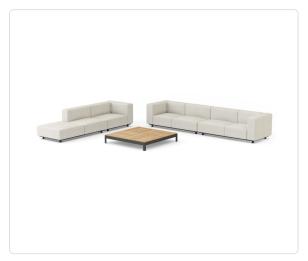

# Cape Sectional Combination 1

## SKU 1706C1

### Product Info

- Product displayed in our suggested finish. Made to order options are available in our wide variety of powder coat colors
- Frame designed in a durable powder coated aluminum
- Cushion set is available in our own premium <u>Giati Elements fabric</u>, in all Sunbrella fabrics or COM. Zippers are corrosion resistant.
- Seat cushion contains our standard outdoor, quick-dry reticulated foam core for efficient drainage and mildew resistance
- Back cushion is an outdoor poly-fiber fill to provide exceptional comfort
- Cushions that follow the frame contour may come non-reversible. Full reversibility may be custom specified. Attachment method will include d-ring or velcro straps
- Throw pillows are available in a variety of shapes and sizes, priced separately
- Our furniture covers are highly recommended to protect furniture from natural outdoor elements and to improve longevity. Learn more about <u>Care and Maintenance</u>

### **Product Spec**

| Width           | 176.5"   |
|-----------------|----------|
| Depth           | 150"     |
| Height          | 26.5"    |
| Seat Height     | 16.5"    |
| СОМ             | 39 yards |
| Materials Specs | Aluminum |
| Outdoor         | Yes      |