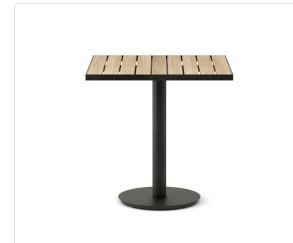

# Destin Square Dining Table (30in) - Slatted Metal Top

#### Product Info

Product Spec

Outdoor

Net Weight (approx.)

- Product displayed in our suggested finish. Made to order options are available in our wide variety of powder coat colors
- Frame designed in a durable powder coated aluminum
- Our furniture covers are highly recommended to protect furniture from natural outdoor elements and to improve longevity. Learn more about <u>Care and Maintenance</u>

| Width           | 30"      |
|-----------------|----------|
| Depth           | 30"      |
| Height          | 30"      |
| Materials Specs | Aluminum |

Yes

32 lbs