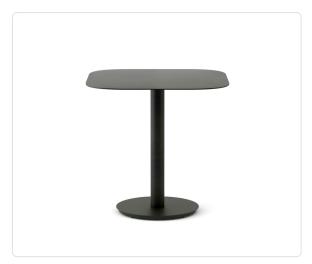

# Destin Square Dining Table (30in) - Solid Metal Top

## SKU 4701030

#### Product Info

- Product displayed in our suggested finish. Made to order options are available in our wide variety of powder coat colors
- Frame designed in a durable powder coated aluminum
- Our furniture covers are highly recommended to protect furniture from natural outdoor elements and to improve longevity. Learn more about <a href="Care and Maintenance">Care and Maintenance</a>

### Product Spec

| Width           | 30"      |
|-----------------|----------|
| Depth           | 30"      |
| Height          | 30"      |
| Materials Specs | Aluminum |
| Outdoor         | Yes      |