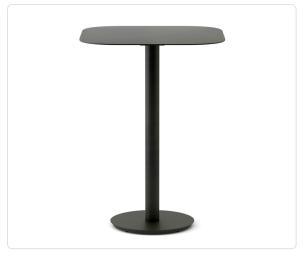

# Destin Square Bar Table (30in) - Solid Metal Top

## Product Info

- Product displayed in our suggested finish. Made to order options are available in our wide variety of powder coat colors
- Frame designed in a durable powder coated aluminum
- Our furniture covers are highly recommended to protect furniture from natural outdoor elements and to improve longevity. Learn more about <a href="Care and Maintenance">Care and Maintenance</a>

## Product Spec

| Width           | 30"      |
|-----------------|----------|
| Depth           | 30"      |
| Height          | 42"      |
| Materials Specs | Aluminum |
| Outdoor         | Yes      |