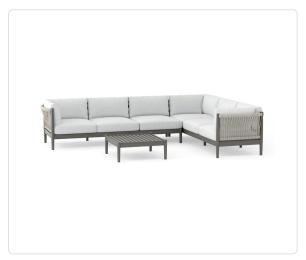

## **Georgica Aluminum Sectional Combination 1**

### **SKU 906AC1**

### Product Info

- Product displayed in our suggested finish. Made to order options are available in our wide variety of powder coat and rope colors. View available finishes: <u>Materials & Finishes | Walters (walterswicker.com)</u>
- Frame designed in a durable powder coated aluminum with flat rope.
- Sectional Combination 1 consists of (1) 3 Seat Sofa + (1) Left Facing 3 Seat + (1) Square Coffee Table
- Cushion set is available in our own premium <u>Giati Elements fabric</u>, in all Sunbrella fabrics, or COM. Zippers are corrosion resistant.
- Cushions contains our standard outdoor, quick-dry reticulated foam core for efficient drainage and mildew resistance.
- Seat cushions and mesh seat deck include velcro attachment and are nonreversible. Full reversibility may be custom specified. Back pillows do not include attachments and will come reversible.
- Our furniture covers are highly recommended to protect furniture from natural outdoor elements and to improve longevity. Learn more about <u>Care and Maintenance</u>

### Product Spec

| Width               | 127"              |
|---------------------|-------------------|
| Depth               | 96"               |
| Height              | 27"               |
| Seat Height         | 16.5"             |
| СОМ                 | 21 yards          |
| Materials Specs     | Aluminum          |
| Outdoor             | Yes               |
| COM Materials Specs | 21 yards Aluminum |