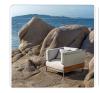

# Baia Lounge Arm Chair

## Product Info

- Frame shown in Powder Coated Aluminum with Textured Matte Silver finish and Natural Teak details.
- Also available in Textured Matte Carbon with Natural Teak details, solid aluminum frame in Textured Matte Carbon or Textured Matte Silver.
- Fabric shown in Linen with Faux Leather accents.
- Also available in Maiorca (Solid), or Maiorca with Navy Stripe Accents.
- Protective Cover Available.