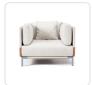

# Baia Lounge Arm Chair

## Product Info

- Frame shown in Powder Coated Aluminum with Textured Matte Silver finish and Natural Teak details.
- Also available in Textured Matte Carbon with Natural Teak details, solid aluminum frame in Textured Matte Carbon or Textured Matte Silver.
- Fabric shown in Linen with Faux Leather accents.
- Also available in Maiorca (Solid), or Maiorca with Navy Stripe Accents.
- Protective Cover Available.