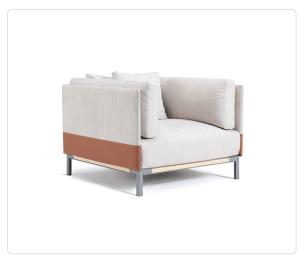

# Baia Lounge Arm Chair

## Product Info

- Frame shown in Powder Coated Aluminum with Textured Matte Silver finish and Natural Teak details.
- Also available in Textured Matte Carbon with Natural Teak details, solid aluminum frame in Textured Matte Carbon or Textured Matte Silver.
- Fabric shown in Linen with Faux Leather accents.
- Also available in Maiorca (Solid), or Maiorca with Navy Stripe Accents.
- Protective Cover Available.

### Product Spec

| Width           | 37"      |
|-----------------|----------|
| Depth           | 37"      |
| Height          | 26.4"    |
| Materials Specs | Aluminum |
| Outdoor         | Yes      |