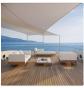

# Baia Lounge Arm Chair

## Product Info

- Frame shown in Powder Coated Aluminum with Textured Matte Silver finish and Natural Teak details.
- Also available in Textured Matte Carbon with Natural Teak details, solid aluminum frame in Textured Matte Carbon or Textured Matte Silver.
- Fabric shown in Linen with Faux Leather accents.
- Also available in Maiorca (Solid), or Maiorca with Navy Stripe Accents.
- Protective Cover Available.