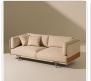

# Baia XL Sofa

#### Product Info

- Frame shown in Powder Coated Aluminum with Textured Matte Silver finish and Accoya® Teak details.
- Also available in Textured Matte Carbon with Accoya® Teak details, solid aluminum frame in Textured Matte Carbon or Textured Matte Silver, or Textured Matte Carbon or Silver with Natural Teak details.
- Fabric shown in Linen with Faux Leather accents.
- Also available in Maiorca (Solid), or Maiorca with Navy Stripe Accents.
- Protective Cover Available.

### Product Spec

| Width           | 83.9"    |
|-----------------|----------|
| Depth           | 37"      |
| Height          | 26.4"    |
| Materials Specs | Aluminum |
| Outdoor         | Yes      |