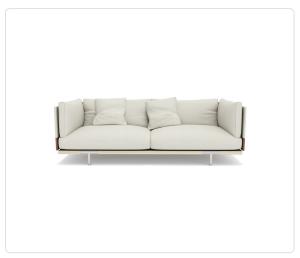

# Baia XL Sofa

#### Product Info

- Frame shown in Powder Coated Aluminum with Textured Matte Silver finish and Accoya® Teak details.
- Also available in Textured Matte Carbon with Accoya® Teak details, solid aluminum frame in Textured Matte Carbon or Textured Matte Silver, or Textured Matte Carbon or Silver with Natural Teak details.
- Fabric shown in Linen with Faux Leather accents.
- Also available in Maiorca (Solid), or Maiorca with Navy Stripe Accents.
- Protective Cover Available.

### Product Spec

| Width           | 83.9"    |
|-----------------|----------|
| Depth           | 37"      |
| Height          | 26.4"    |
| Materials Specs | Aluminum |
| Outdoor         | Yes      |