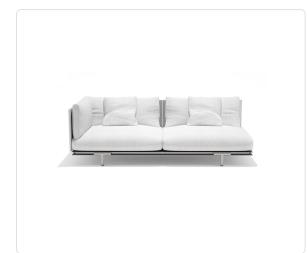

## Product Info

- Frame shown in Powder Coated Aluminum with Textured Matte Silver finish.
- Also available with aluminum frame in Textured Matte Carbon, or in Textured Matte Carbon or Silver with Natural Teak details.
- Fabric shown in Maiorca fabric.
- Also available in Linen with Faux Leather accents.
- Specify either Left Facing or Right Facing Arm.
- Protective Cover Available.

Product Spec

| Contraction of the second | E |  |
|---------------------------|---|--|
|---------------------------|---|--|

| Width           | 83.5"    |
|-----------------|----------|
| Depth           | 37"      |
| Height          | 26.4"    |
| Materials Specs | Aluminum |
| Outdoor         | Yes      |