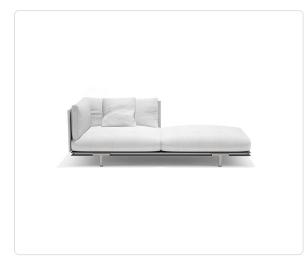

# Baia Chaise Lounge Module

SKU

# Product Info

- Frame shown in Powder Coated Aluminum with Textured Matte Silver finish.
- Also available with aluminum frame in Textured Matte Carbon, or in Textured Matte Carbon or Silver with Natural Teak details, or Textured Matte Carbon or Silver with Accoya® Teak details.
- Fabric shown in Maiorca fabric.
- Also available in Linen with Faux Leather accents.
- Specify either Left Facing or Right Facing Arm.
- Protective Cover Available.