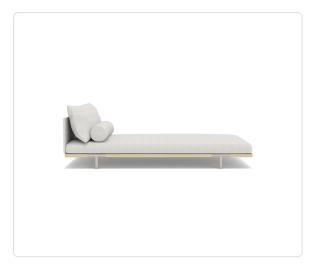

# Baia Sunbed

### Product Info

- Frame shown in Powder Coated Aluminum with Textured Matte Silver finish and Teak details.
- Also available in Textured Matte Carbon with Teak details, solid aluminum frame in Textured Matte Carbon or Textured Matte Silver.
- Fabric shown in Linen with Faux Leather Accents.
- Also available in Maiorca fabric, in Maiorca (Solid) with Cruise (Striped) accents, or in Maiorca with Navy Stripe accents.
- Protective Cover Available.

### Product Spec

| Width           | 83.5"    |
|-----------------|----------|
| Depth           | 35.4"    |
| Height          | 22.4"    |
| Materials Specs | Aluminum |
| Outdoor         | Yes      |