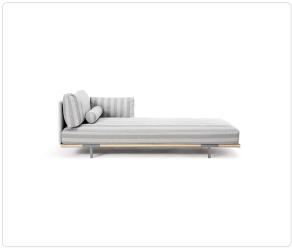

# Baia Daybed

#### Product Info

- Frame shown in Powder Coated Aluminum with Textured Matte Silver finish and Teak details.
- Also available in Textured Matte Carbon with Teak details, solid aluminum frame in Textured Matte Carbon or Textured Matte Silver.
- Fabric shown in Maiorca (Solid) with Cruise (Striped) accents
- Also available fully in Maiorca fabric, in Maiorca with Navy Stripe accents, or in Linen with Faux Leather accents.
- Specify either Left Facing or Right Facing Arm.
- Protective Cover Available.

#### Product Spec

| Width           | 83.5"    |
|-----------------|----------|
| Depth           | 36.2"    |
| Height          | 26.4"    |
| Materials Specs | Aluminum |
| Outdoor         | Yes      |