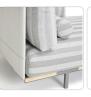

#### Product Info

- Frame shown in Powder Coated Aluminum with Textured Matte Silver finish and Teak details.
- Also available in Textured Matte Carbon with Teak details, solid aluminum frame in Textured Matte Carbon or Textured Matte Silver.
- Fabric shown in Maiorca (Solid) with Cruise (Striped) accents
- Also available fully in Maiorca fabric, in Maiorca with Navy Stripe accents, or in Linen with Faux Leather accents.
- Specify either Left Facing or Right Facing Arm.
- Protective Cover Available.