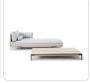

# Baia Daybed

#### Product Info

- Frame shown in Powder Coated Aluminum with Textured Matte Silver finish and Teak details.
- Also available in Textured Matte Carbon with Teak details, solid aluminum frame in Textured Matte Carbon or Textured Matte Silver.
- Fabric shown in Maiorca (Solid) with Cruise (Striped) accents
- Also available fully in Maiorca fabric, in Maiorca with Navy Stripe accents, or in Linen with Faux Leather accents.
- Specify either Left Facing or Right Facing Arm.
- Protective Cover Available.

#### Product Spec

| Width           | 83.5"    |
|-----------------|----------|
| Depth           | 36.2"    |
| Height          | 26.4"    |
| Materials Specs | Aluminum |
| Outdoor         | Yes      |