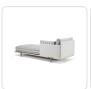

# Baia Daybed

#### Product Info

- Frame shown in Powder Coated Aluminum with Textured Matte Silver finish and Teak details.
- Also available in Textured Matte Carbon with Teak details, solid aluminum frame in Textured Matte Carbon or Textured Matte Silver.
- Fabric shown in Maiorca (Solid) with Cruise (Striped) accents
- Also available fully in Maiorca fabric, in Maiorca with Navy Stripe accents, or in Linen with Faux Leather accents.
- Specify either Left Facing or Right Facing Arm.
- Protective Cover Available.

#### Product Spec

| Width           | 83.5"    |
|-----------------|----------|
| Depth           | 36.2"    |
| Height          | 26.4"    |
| Materials Specs | Aluminum |
| Outdoor         | Yes      |